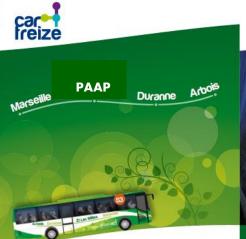

# MARSEILLE Pôle d'activités d'Aix (PAAP)

#### Il y a toujours un arrêt de car près de votre entreprise

La ligne 53 dessert le plus finement possible le Pôle d'Activités d'Aixen-Provence, en passant par la Zi Les Milles, La Duranne et l'Arbois. Il y a donc 80% de chances qu'un arrêt de la ligne soit à moins de 300 mètres de votre lieu de travail.