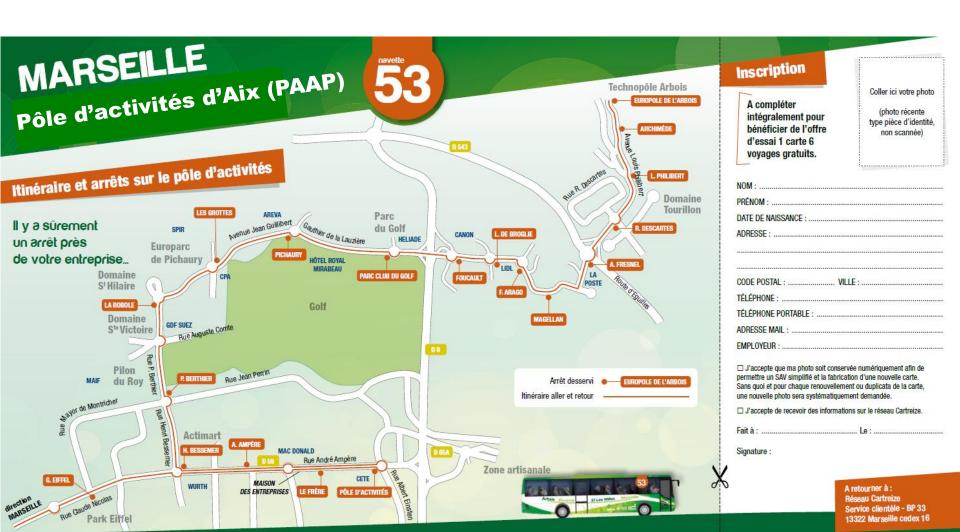

Vous n'aurez plus alors qu'à essayer la ligne et vérifier par vous-même son efficacité.

La ligne 53 du réseau de transport départemental Cartreize dessert l'ensemble du Pôle d'Activités d'Aix-en-Provence au départ de Marseille, en passant par Septèmes, Plan de Campagne et Bouc-Bel-Air.

#### Il y a toujours un arrêt de car près de votre entreprise

La ligne 53 dessert le plus finement possible le Pôle d'Activités d'Aixen-Provence, en passant par la Zi Les Milles, La Duranne et l'Arbois. Il y a donc 80% de chances qu'un arrêt de la ligne soit à moins de 300 mètres de votre lieu de travail.