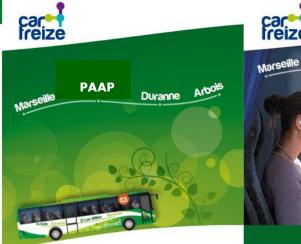

# MARSEILLE Pôle d'activités d'Aix (PAAP)

#### Il y a toujours un arrêt de car près de votre entreprise

La ligne 53 dessert le plus finement possible le Pôle d'Activités d'Aixen-Provence, en passant par la Zi Les Milles, La Duranne et l'Arbois. Il y a donc 80% de chances qu'un arrêt de la ligne soit à moins de 300 mètres de votre lieu de travail.